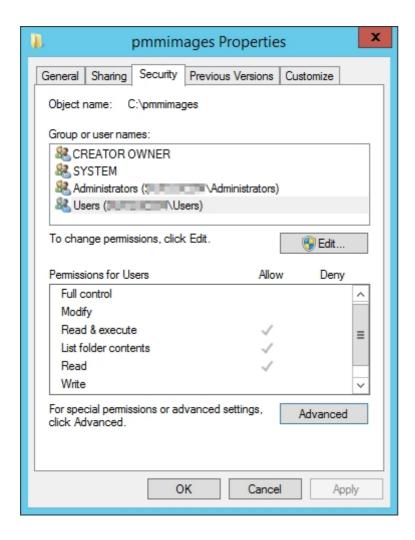

### Resolution

1. You need to give local 'Users' group the next NTFS Security permissions on C:\pmmimages folder: Read&Execute; List folder contents; Read