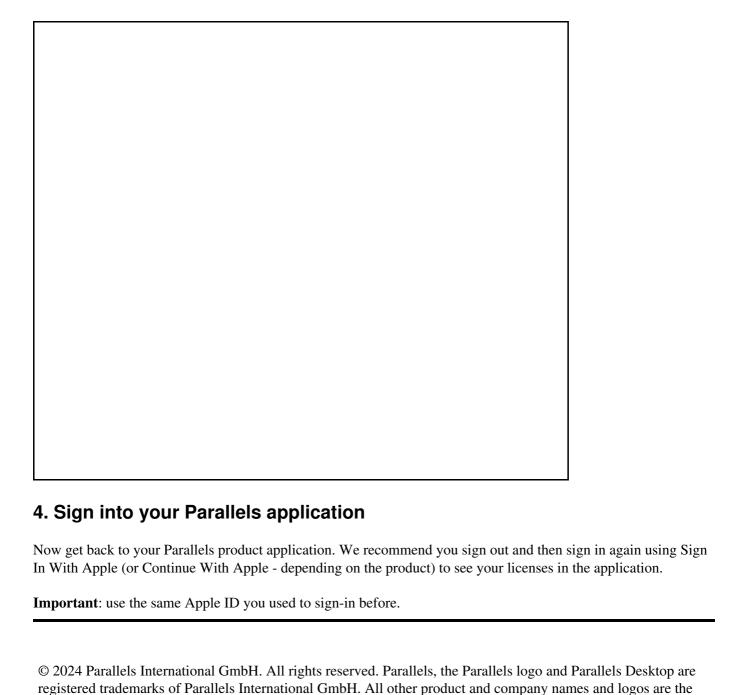

| 2) Click <b>Restore Access to My Purchases</b> action button in the email to restore access to your Parallels licenses. Your Parallels product licenses and computers will be linked to current account. |  |  |
|----------------------------------------------------------------------------------------------------------------------------------------------------------------------------------------------------------|--|--|
| 3) Once the operation is completed, you will see a notification:                                                                                                                                         |  |  |
|                                                                                                                                                                                                          |  |  |
|                                                                                                                                                                                                          |  |  |
|                                                                                                                                                                                                          |  |  |
|                                                                                                                                                                                                          |  |  |
|                                                                                                                                                                                                          |  |  |
|                                                                                                                                                                                                          |  |  |

4) Click **Continue** to proceed into your Parallels account:

trademarks or registered trademarks of their respective owners.