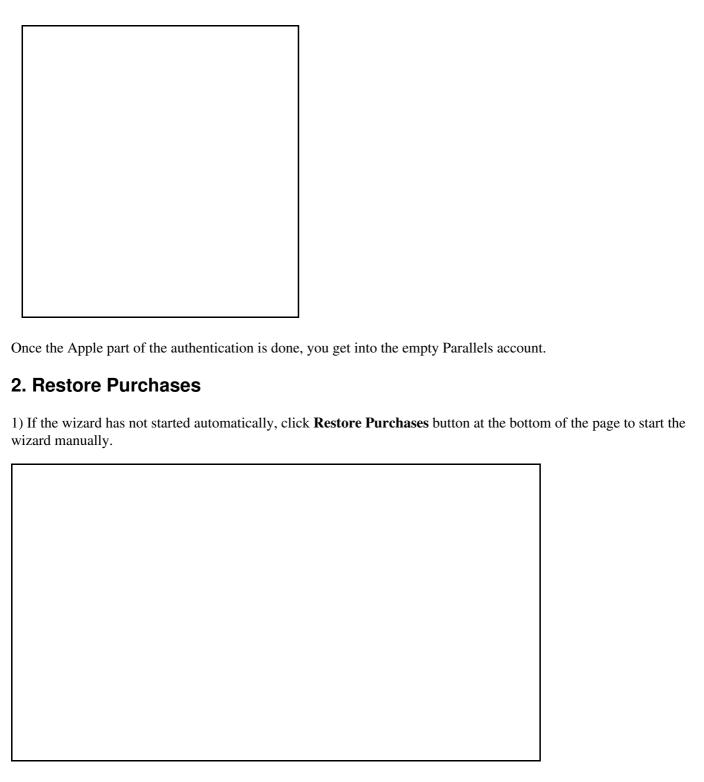

### 1. Sign in with Apple

**Important**: Use the same Apple ID you used to sign-in just recently.

- 1) Visit this page <a href="https://my.parallels.com/restore">https://my.parallels.com/restore</a> purchases to launch the wizard that helps you to restore access to your Parallels licenses and computers in your Parallels account.
- 2) On the Sign In page click **Apple** to continue with Sign In With Apple (You will need to pass the authentication using Apple if you haven't done this yet).

2) To find your purchases, provide one of the following: either email address of your old Parallels account or one of your Parallels product license keys (both active and expired keys will work). Click **Find Purchases** to start the search.