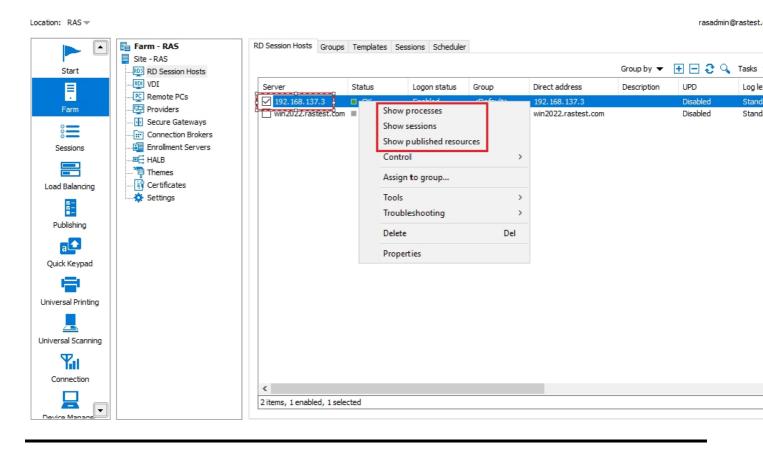

## Information

In order to check running processes/sessions/published resources on a specific RD Session Host, follow these steps:

- 1. Open Remote Application Server Console.
- 2. Go to **Farm > RD Session Hosts >** right-click on the required server > select an appropriate **context menu** option.