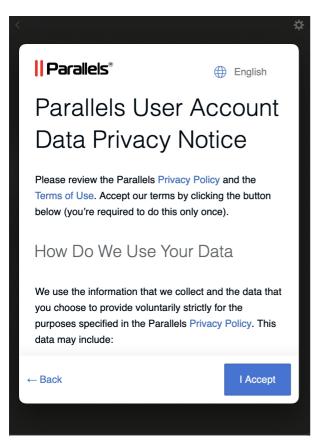

5. After you sign in or create an account, Click on **Continue**.

6. Once you have read the "Parallels User Account Data Privacy Notice", click on I Accept.

Once done, your copy of Parallels Toolbox will be activated with a trial license for 14 days.