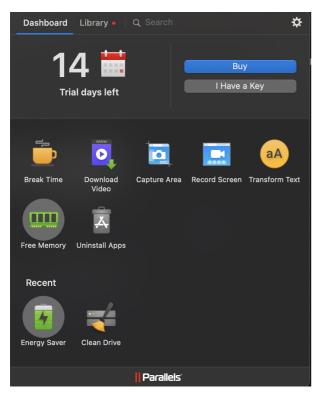

Once the trial period is over, you will lose access to most of the application tools until you purchase a license.

You can purchase the full version at any time during your trial period and reactivate your copy with it. Open the Parallels Toolbox application and click on **Buy** to make a purchase, or click **I Have a Key** if you have already purchased a license to activate the product.