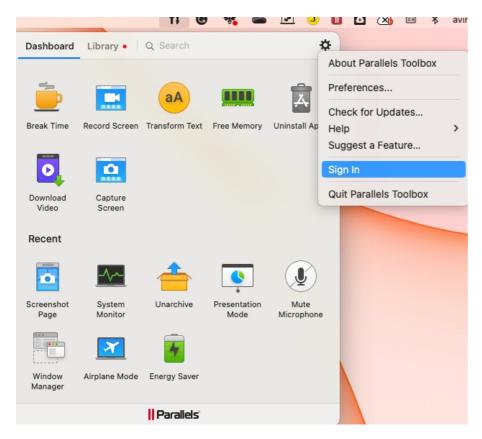

- 1. Download and install Parallels Toolbox for Mac.
- 2. Start Parallels Toolbox. Click on the Parallels Toolbox icon > click on the Cogwheel > click Sign in.

3. Click on the **Sign in** button in the new window.