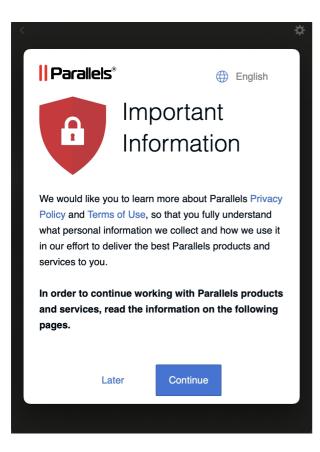

5. After you sign in or create an account, Click on **Continue**.

6. Once you have read the "Parallels User Account Data Privacy Notice", click on I Accept.

Once done, your copy of Parallels Toolbox will be activated with a trial license for 14 days.